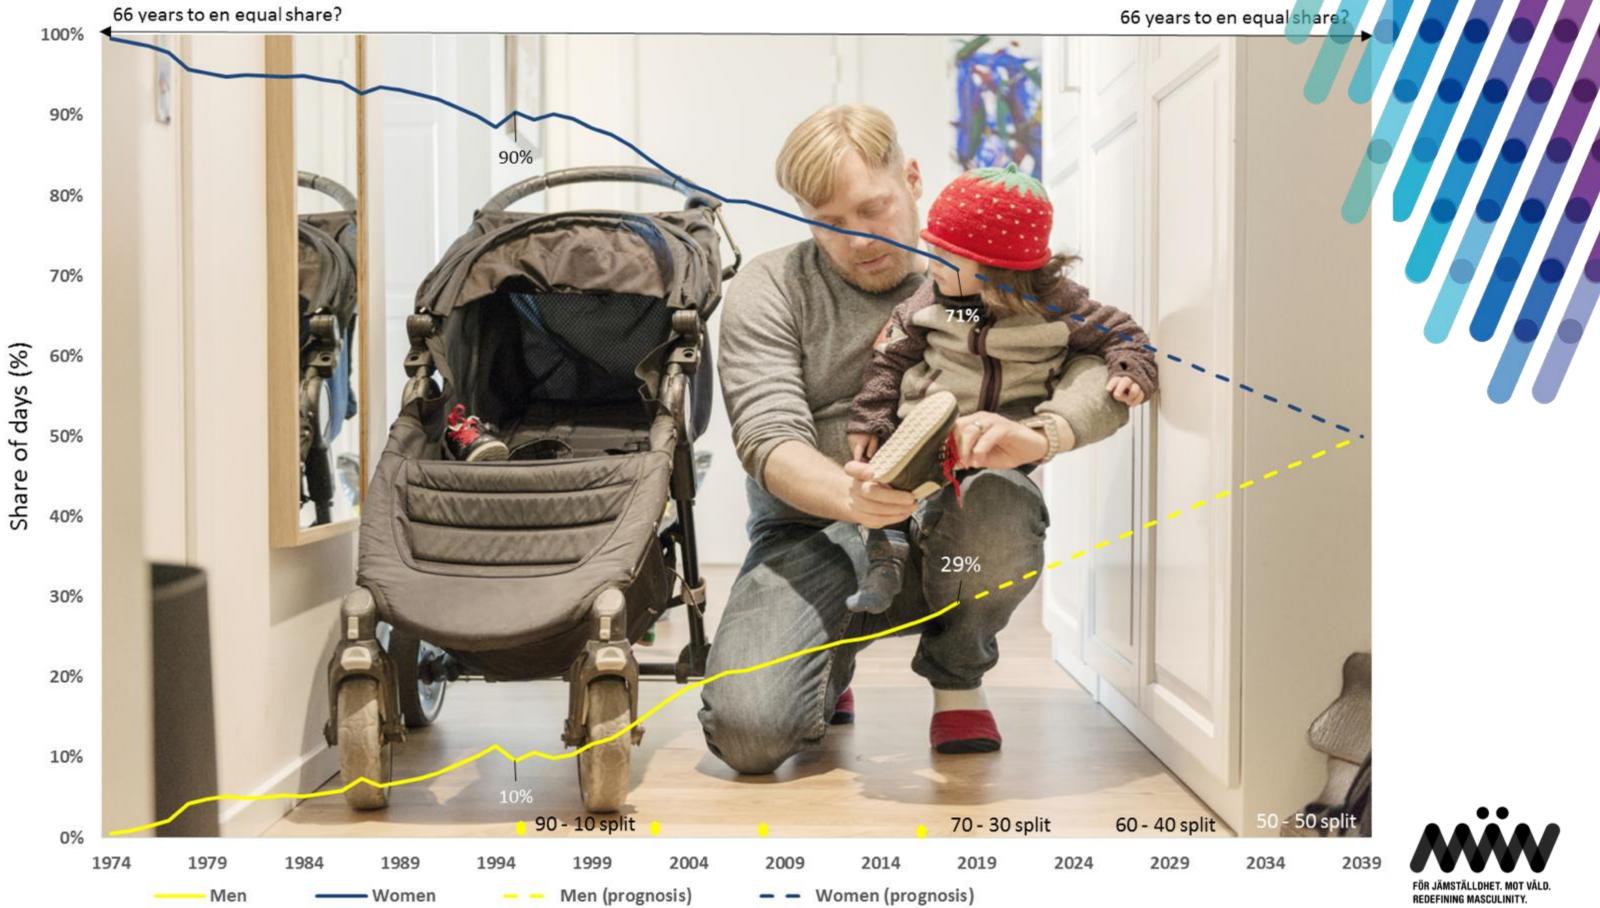

ULINITY. Hur minns jag

min egen pappas

föräldraskap

# 29% 11% 85% 72%

Källa: Försäkringskassan, BRIS, Brå, Karolinska Institutet







#### Vem pratar du med om du är ledse

- 46% Mamma
- 22% en kompis
- 17% igen alls
- 7% pappa







#### Föräldraskap allas ansvar



This training was co-funded by the European Union's Rights, Equality and Citizenship Programme (2014-2020).





REDEFINING MASCULINITY.





This training was co-funded by the European Union's Rights, Equality and Citizenship Programme (2014-2020).



FOR JAMSTALLDHET. MOT VALD. Redefining Masculinity.

## Tidiga insatser Långsiktigt Flera nivåer











This training was co-funded by the European Union's Rights, Equality and Citizenship Programme (2014-2020).



FÖR JÄMSTÄLLDHET. MOT VÅLD. Redefining masculinity.





#### Spotify

- Nå rätt personal rätt och utbildad personal
- Segregerade arbetsplatser







#### Pappagrupper





*This training was co-funded by the European Union's Rights, Equality and Citizenship Programme (2014-2020).* 





FÖR JÄMSTÄLLDHET. MOT VÄLD. Redefining Masculinity.

### TACK



#### www.män.se

# MÄN.